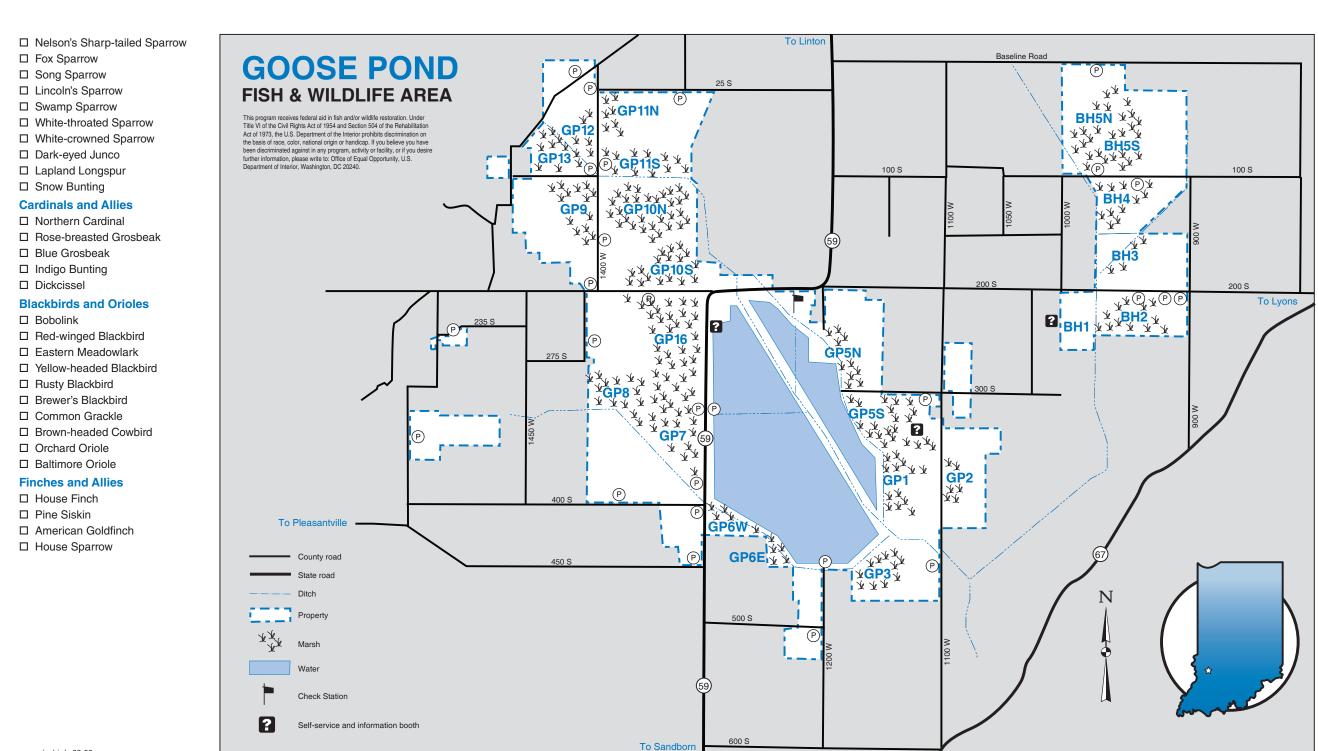

|
|            | ☐ Savannah Sparrow                                                                                                                                                                                               |
|            | ☐ Grasshopper Sparrow                                                                                                                                                                                            |
|            |                                                                                                                                                                                                                  |

(continued)